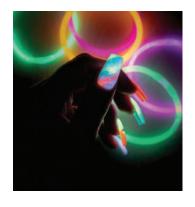

# GLOWZ ~ GLOW IN THE DARK COLOUR GEL

- Our Signature Formula has the perfect viscosity to embed or apply on top.
- Glowz are released annually, generally around summer time.
- Glowz, as the name imples, glow in the dark and recharge by exposing the finished product to UV rays.
- Cure 60s LED / 120s UV